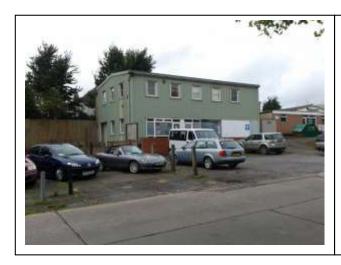

### SHOWROOM / OFFICES

Ground Floor: 172.39 sq m 1,855 sq ft

With Adjacent Parking

Ground Floor Unit 1 Exhibition Way, Exeter, Devon

EX4 8JD

\*Former Motorcycle Showroom\*

\*Busy Prominent Location\*

\*Close to Aldi Supermarket\*

**DESCRIPTION:** Occupying a prominent position, the property comprises an attached two storey building with block-work inner walls, externally rendered with plastic coated steel cladding incorporating a large glazed frontage to the ground floor showrooms and windows at first floor level and to the side elevations under a pitched plastic coated profile steel roof. To the front of the property there is an area of parking.