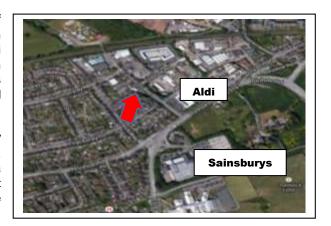

#### Ground Floor Unit 1 Exhibition Way, Exeter, Devon EX4 8JD

**LOCATION:** The property lies in Pinhoe, on the eastern outskirts of the city of Exeter, approximately 2 miles from the city centre. Exhibition Way is a mixed commercial and industrial area, and includes an Aldi foodstore. Located a short distance from the Pinhoe Road junction with Hill Barton Road, close to Sainsburys, the property allows easy access to Exeter Business Park, Sowton and the M5 as well as in to the city and around the outskirts towards Pynes Hill and Marsh Barton.