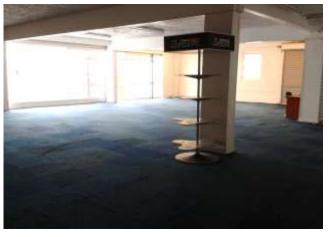

**ACCOMMODATION:** The accommodation forms the ground floor of the property, and comprises a showroom benefiting from display windows and an additional roller door access to the side.

| GROUND FLOOR | 172.39 sq m | 1,855 sq ft |
|--------------|-------------|-------------|
| includes     |             |             |
| Showroom     | 151.26 sq m | 1,627 sq ft |
| Counter      | 15.51 sq m  | 167 sq ft   |
| Store        | 5.70 sq m   | 61 sq ft    |
|              |             |             |